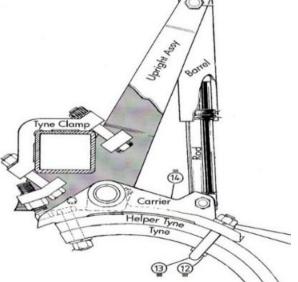

## Agpoint Australia

*True Blue Australian Made Row Crop, Tines, Clamps & Wedges* Recommended Retail Price List No. 179 Effective 1st November 2023 (GST Not Included)

| Please Note: Prices Subject To Change Without Notice |      |           |        |        |      |          |                                             |                            |
|------------------------------------------------------|------|-----------|--------|--------|------|----------|---------------------------------------------|----------------------------|
| AGPOINT                                              |      | Thickness | Bundle | Bundle | Drum | Unit     | Application                                 | Picture for                |
| PART NO.                                             | Size |           | Qty    | Kg     | Qty  | Price Ea | (Guide Only)                                | illustration purposes only |
| Shearer Trashworker Components Shearer trashworker   |      |           |        |        |      |          |                                             |                            |
| GW23377TW Tine Carrier Assy                          | /    | Cast      | 1      |        | Each |          | Suit John Shearer Trashworker: Item 14      | 3                          |
| GW17075J91                                           |      |           | 1      |        | Each |          | Hardened pin to suit above assembly         |                            |
| GW20269                                              |      |           | 1      |        | Each |          | Hardened bush to suit above assembly        |                            |
| GW17618J1                                            |      |           | 1      |        | Each |          | U Bolt Kit (includes nuts & spring washers) |                            |
| GW17619J1                                            |      |           | 1      |        | Each |          | Tine clamp plate                            |                            |
| TI8-01502                                            |      |           | 1      |        | Each |          | Flat On Tine                                |                            |
| TI8-01503                                            |      |           | 1      |        | Each |          | Spring Tine Helper To Suit the Above        |                            |
| GW17643J1                                            |      |           | 1      |        | Each |          | Hardened bush to suit barrel rod            | FOA                        |