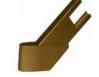

## No. SS2-2 Delivery Boot Extension for M8T Knife Points

SS2-2 Slip in Delivery Boot Extension for M8T Knife Points.
Use in conjunction with SS2-1. Can only be used with

Agpoint Knife Points. Made from heat treated Boron steel.

Price

SS2-1 Delivery Boot

SS2-2 Boot Extension

SS2-1 & SS2-2 Delivery Boot & Extension inserted

With extension for Knife points.

With no extension for sweeps