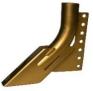

No. SS2-1 Delivery Boot

Part No

SS2-1 Delivery Boot: 38mm ID, suits most shanks with flat

foot at either 45mm or 57mm bolt hole centres

Price

SS2-1 Delivery Boot

SS2-2 Boot Extension

SS2-1 & SS2-2 Delivery Boot & Extension inserted

With extension for Knife points.

With no extension for sweeps